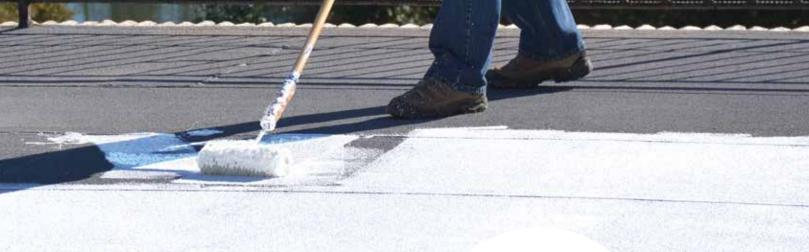

## **Protects against water and reflects UV rays**

Henry® 487 100% Silicone White Roof Coating is a premium, 100% silicone, moisture-cure coating that seals and waterproofs a range of roofing surfaces and types even as it reflects the sun's heat and UV rays. While suitable for use in all climates, Henry® 487 100% Silicone White Roof Coating is well suited for extreme environments and is designed to maintain maximum weatherproofing and UV reflectivity as it ages.

Thanks to its 100% silicone technology, **Henry**® **487 100**% **Silicone White Roof Coating** chemically bonds with the roof as it cures, enabling permanent resistance to ponding water, and superior capabilities of sealing and protection. It is easy to apply in as little as one coat by spray, roller or brush, and it features low VOC with excellent adhesion and flexibility.