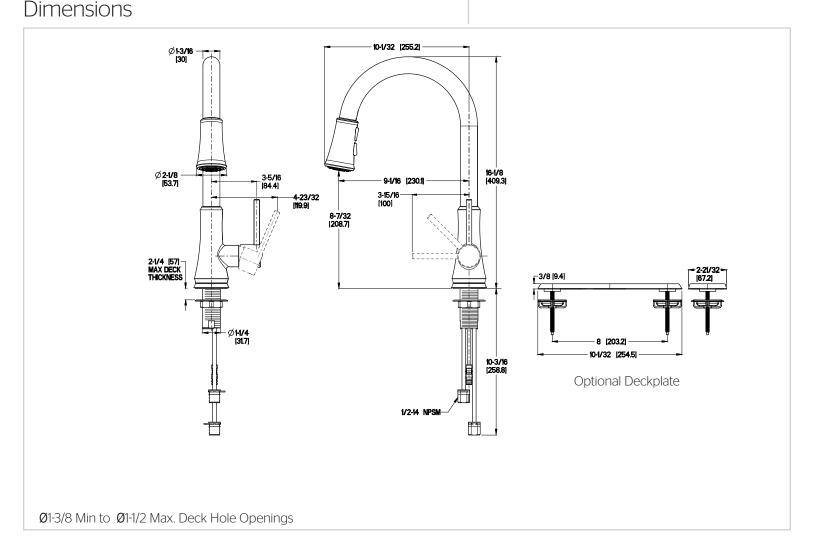

## Classic<sup>™</sup> Pull Down Kitchen Faucet

F529-7PFB Finish(B) F529-7PFC Finish(C) F529-7PFS Finish(S) F529-7PFY Finish(Y)

Specifications