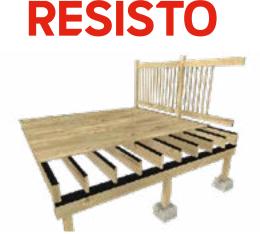

# **JOIST GUARD**

### WATERPROOFING MEMBRANE

RESISTO JOIST GUARD provides waterproof protection for joists that prevents rotting of structural timber under exterior floors, such as decks and balconies. It is a self-adhesive membrane composed of elastomeric bitumen. The surface is made of polyethylene; the underside is covered with a silicone release film. 10 cm (4 in) rolls are ideal for two-inchwide joists.