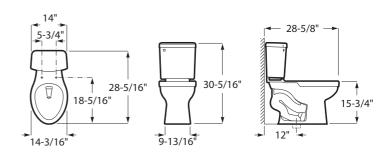

## TECHNICAL DRAWINGS

P-Trap Set Out (mm): 305

Rim type: Closed

Seat and cover included

Shape: Elongated
Sustainable product

Warranty - Domestic Use (Year): 10

Water Inlet System: Bottom Inlet

Weight (Kg): 39.6